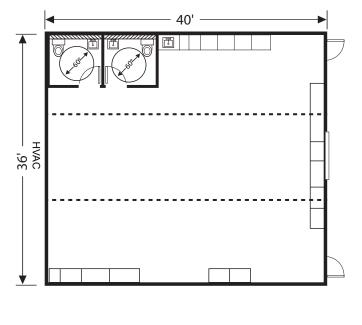

### Pre-School / Transitional Kinder / Full Day Kinder Floorplans

36x40 Classroom

### Standard Floorplans Available \*

| EDUCATION PORT | ABLE/RELOCATABLE | CLASSROOM BUILDINGS | RESTROOMS |
|----------------|------------------|---------------------|-----------|
| 12' x 40'      | 24' x 60'        | 36' x 40'           | 12' x 40' |
| 24' x 40'      | 30' x 32'        | 48' x 40'           |           |