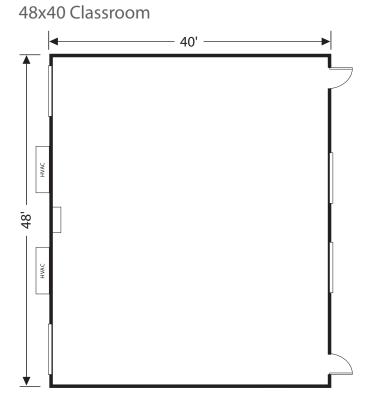

### Standard Portable/Relocatable Classroom Floorplans

### Standard Floorplans Available \*

| EDUCATION PORT | ABLE/RELOCATABLE | CLASSROOM BUILDINGS | RESTROOMS |
|----------------|------------------|---------------------|-----------|
| 12' x 40'      | 24' x 60'        | 36' x 40'           | 12' x 40' |
| 24' x 40'      | 30' x 32'        | 48' x 40'           |           |