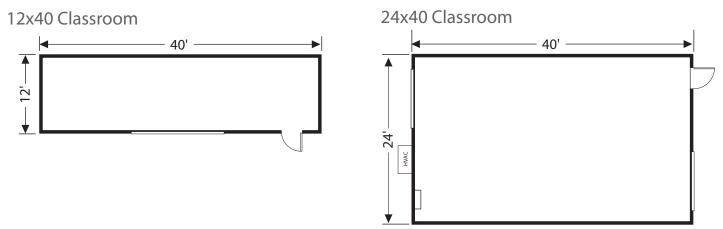

### Standard Portable/Relocatable Classroom Floorplans

### Standard Floorplans Available \*

| EDUCATION PORT | ABLE/RELOCATABLE | CLASSROOM BUILDINGS | RESTROOMS |
|----------------|------------------|---------------------|-----------|
| 12' x 40'      | 24' x 60'        | 36' x 40'           | 12' x 40' |
| 24' x 40'      | 30' x 32'        | 48' x 40'           |           |