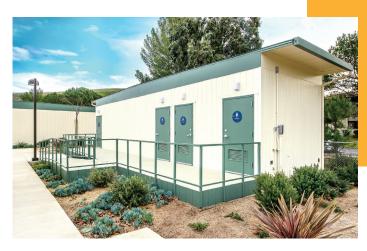

### Standard Floorplans Available \*

| EDUCATION PORT | ABLE/RELOCATABLE | CLASSROOM BUILDINGS | RESTROOMS |
|----------------|------------------|---------------------|-----------|
| 12' x 40'      | 24' x 60'        | 36' x 40'           | 12' x 40' |
| 24' x 40'      | 30' x 32'        | 48' x 40'           |           |

\*Call for additional sizes and specifications.

All building are (DSA) Division of the State Architect or (HCD) Housing and Community Development approved.